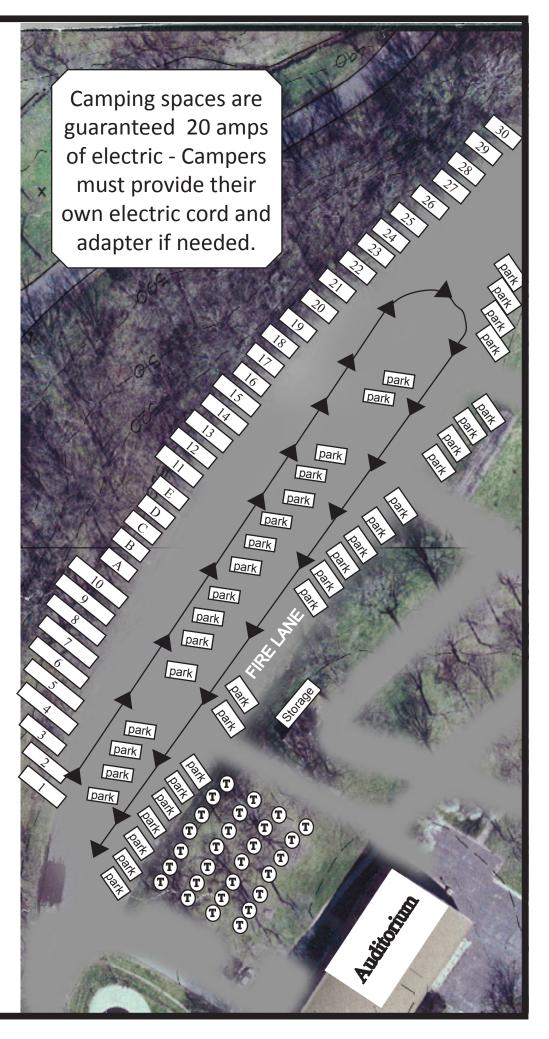

## 2019 WASHINGTON TOWN & COUNTRY FAIR CAMPING INFORMATION

Campsite Location: Parking Lot behind the City Auditorium

Campsite Fee: \$80.00 per site

Electricity: Allowed 20 amps per site

Campers must supply their own electric cord of at least 100 ft. and adapter, if needed. Each site will

have only one electric plug-in.

Set Up: Monday, August 5<sup>th</sup> from 4:00 p.m. – 8:00 p.m.

Tuesday, August 6<sup>th</sup> from Noon – 10:00 p.m.

Parking: The lot is available for parking with the proper tags.

Livestock Exhibitor parking is also located in this parking lot so any vehicles without proper tags

will be towed at the owner's expense.

\*\*There is a designated emergency lane in this parking lot that will have to stay clear at all times. Any vehicles blocking the way of emergency vehicles will be towed at the owner's expense.\*\*

Emergency Location: In the event of an emergency, the lower level of

the City Auditorium will be opened for you to take

shelter in.

Ronsick Field and all of its facilities are not to be used during the Fair. Anyone damaging Park property will be prosecuted to the fullest extent of the law.

## LIVESTOCK CAMPING

(Lot behind City Auditorium)

| Space # | Size                   |
|---------|------------------------|
| 1       | 15' x 35'              |
| 2       | 15' x 35'              |
| 3       | 15' x 35'              |
| 4       | 15' x 40'              |
| 5       | 15' x 40'              |
| 6       | 15' x 40'              |
| 7       | 15' x 40'              |
| 8       | 15' x 40'              |
| 9       | 15' x 40'              |
| 10      | 15' x 40'              |
| 11      | 15' x 35'              |
| 12      | 15' x 35'              |
| 13      | 15' x 35'              |
| 14      | 15' x 35'              |
| 15      | 15' x 35'              |
| 16      | 15' x 30'              |
| 17      | 15' x 30'              |
| 18      | 15' x 30'              |
| 19      | 15' x 30'              |
| 20      | 15' x 30'              |
| 21      | 15' x 30'              |
| 22      | 15' x 30'              |
| 23      | 15' x 30'              |
| 24      | 15' x 30'              |
| 25      | 15' x 30'              |
| 26      | 15' x 30'              |
| 27      | 15' x 30'              |
| 28      | 15' x 30'              |
| 29      | 15' x 30'<br>15' x 30' |
| 30<br>A | 15 x 30'               |
| A<br>B  | 15' x 30'              |
| B<br>C  | 15' x 30'              |
| D       | 15' x 30'              |
| E       | 15' x 30'              |
|         |                        |

A-E for use as needed.